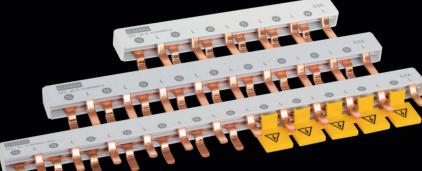

## COMB BUSBARS PRODUCT DATASHEET

To provide insulated protection and a faster, more efficient installation process. Busbars reduce the need for cabling and offer a greater contact area, lower power consumption, low-temperature rise. Commonly used in switchgear and panel boards.